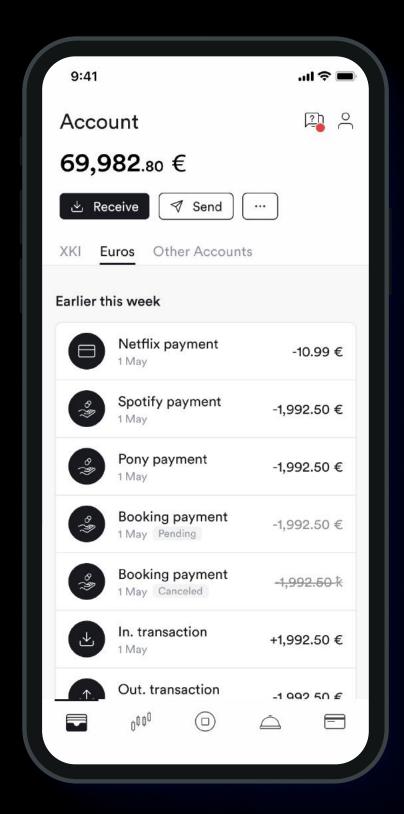

# Klub is an invite-only investment platform helping high-earning individuals to store, spend and invest their capital.

### Store

### **Spend**

### Invest

A mobile App, with a premium banking experience, services and investment opportunities.