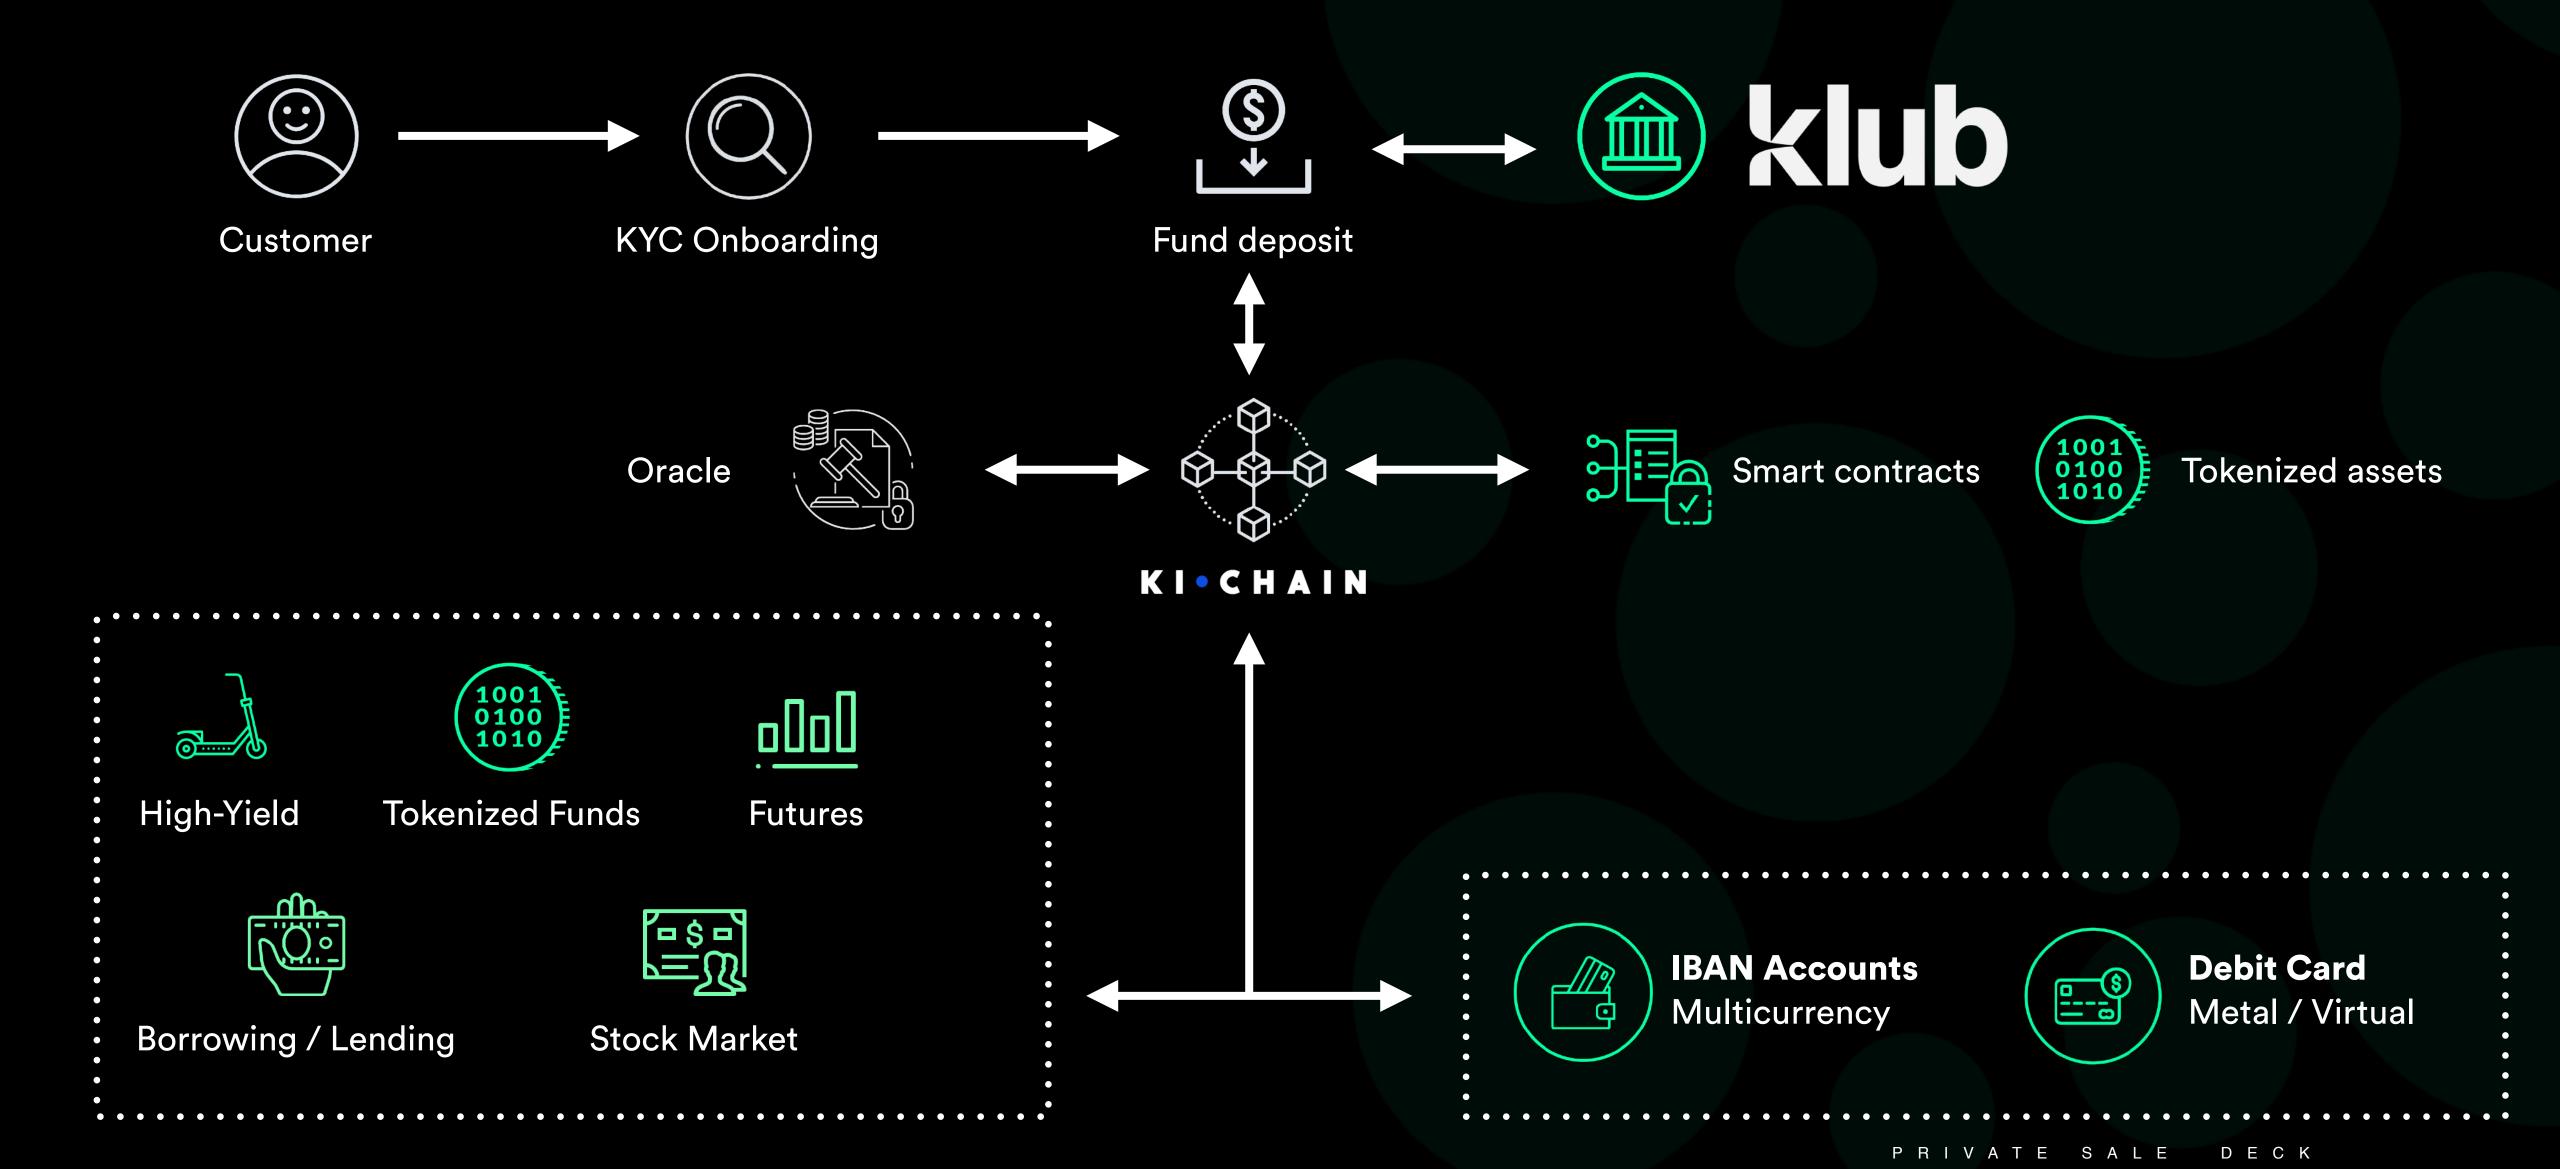

# A new currency for a new world

This bridge is built through an ecosystem of real life businesses, creating value and pouring it back to the Ki ecosystem through one single asset: The Ki.

**Ecosystem products** 

Klub. KI CHAIN

**Ecosystem partners** 

# Building the ecosystem.

# Klub's DeFi deals

Klub provides a platform to ease Fiat on-ramp to the decentralized markets. Connecting with leading actors in the market.

**DeFi Liquidity pools** 

AAVE

Centralized lending pools

PRIVATE SALE DECK

### Value flow from Klub. to Ki

<sup>\*</sup> these exchanges are used as simple example and are not affiliated with Ki or Klub as of today