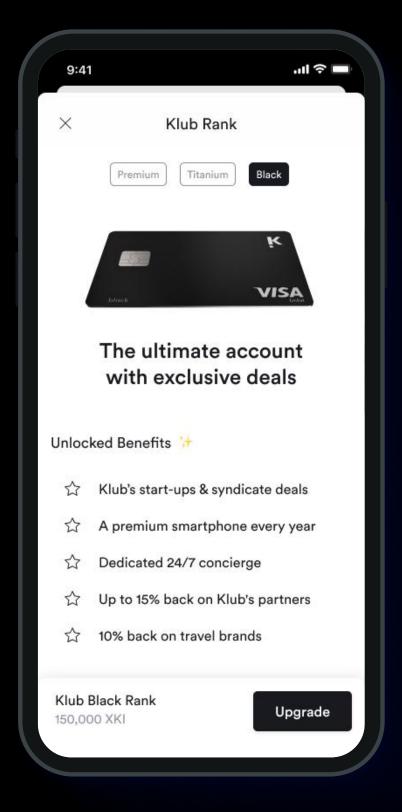

## An exclusive tiered service

Benefit from levels of service depending on the number of XKI you own

### Black benefits

### Investment Platform III

- Klub's Investment Platform
- Unlimited Start-ups & syndicate deals
- Smart yield on crypto-investments
- Priority access to opportunities
- Personal access to investment expert
- XKI automatic round-ups
- 75% XKI-back on Klub's commission

### Support & Insurances

- Travel (medical, trip, flight, luggage)
- Lifestyle (smartphone & car rental)
- Mobility (shared vehicles)
- Dedicated 24/7 concierge
- Digital legal assistance

### Lifestyle Perks & Rewards 💝

- 0.5% XKI-back on your daily purchases
- 100% XKI-back on 2 entertainment partners
- 8% XKI-back on 2 food & lifestyle partners
- 8% XKI-back on 1 travel partner
- Curated Black lifestyle experiences
- A premium smartphone every year (approximately €10/monthly charge)
- High-end rental homes selection
- Exclusive Private Jet (x hours of flight included)
- Luxury Yacht & premium cars booking access
- Paris Country Club access (one access/year)
- Access to the Black network & event group