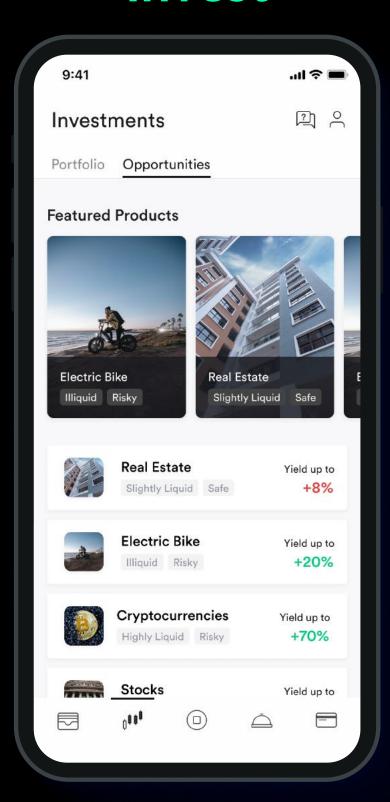

### Invest

A mobile App, with a premium banking experience, services and investment opportunities.

# Klub's CeFi deals

Klub offers unique opportunities — access to private pre-seed to seed deals with significant potential upside, stock market, and high yield real estate deals.

**Pre-seed & secondary** 

bellman. stripe fairmint alma coinbase

Stock market (in the future)

**Asset backed investments** 

APR on fully managed

Up to 30%

APR on fully managed

Rental car fleet

# Klub's DeFi deals

Klub provides a platform to ease Fiat on-ramp to the decentralized markets. Connecting with leading actors in the market.

**DeFi Liquidity pools** 

AAVE

Centralized lending pools

PRIVATE SALE DECK