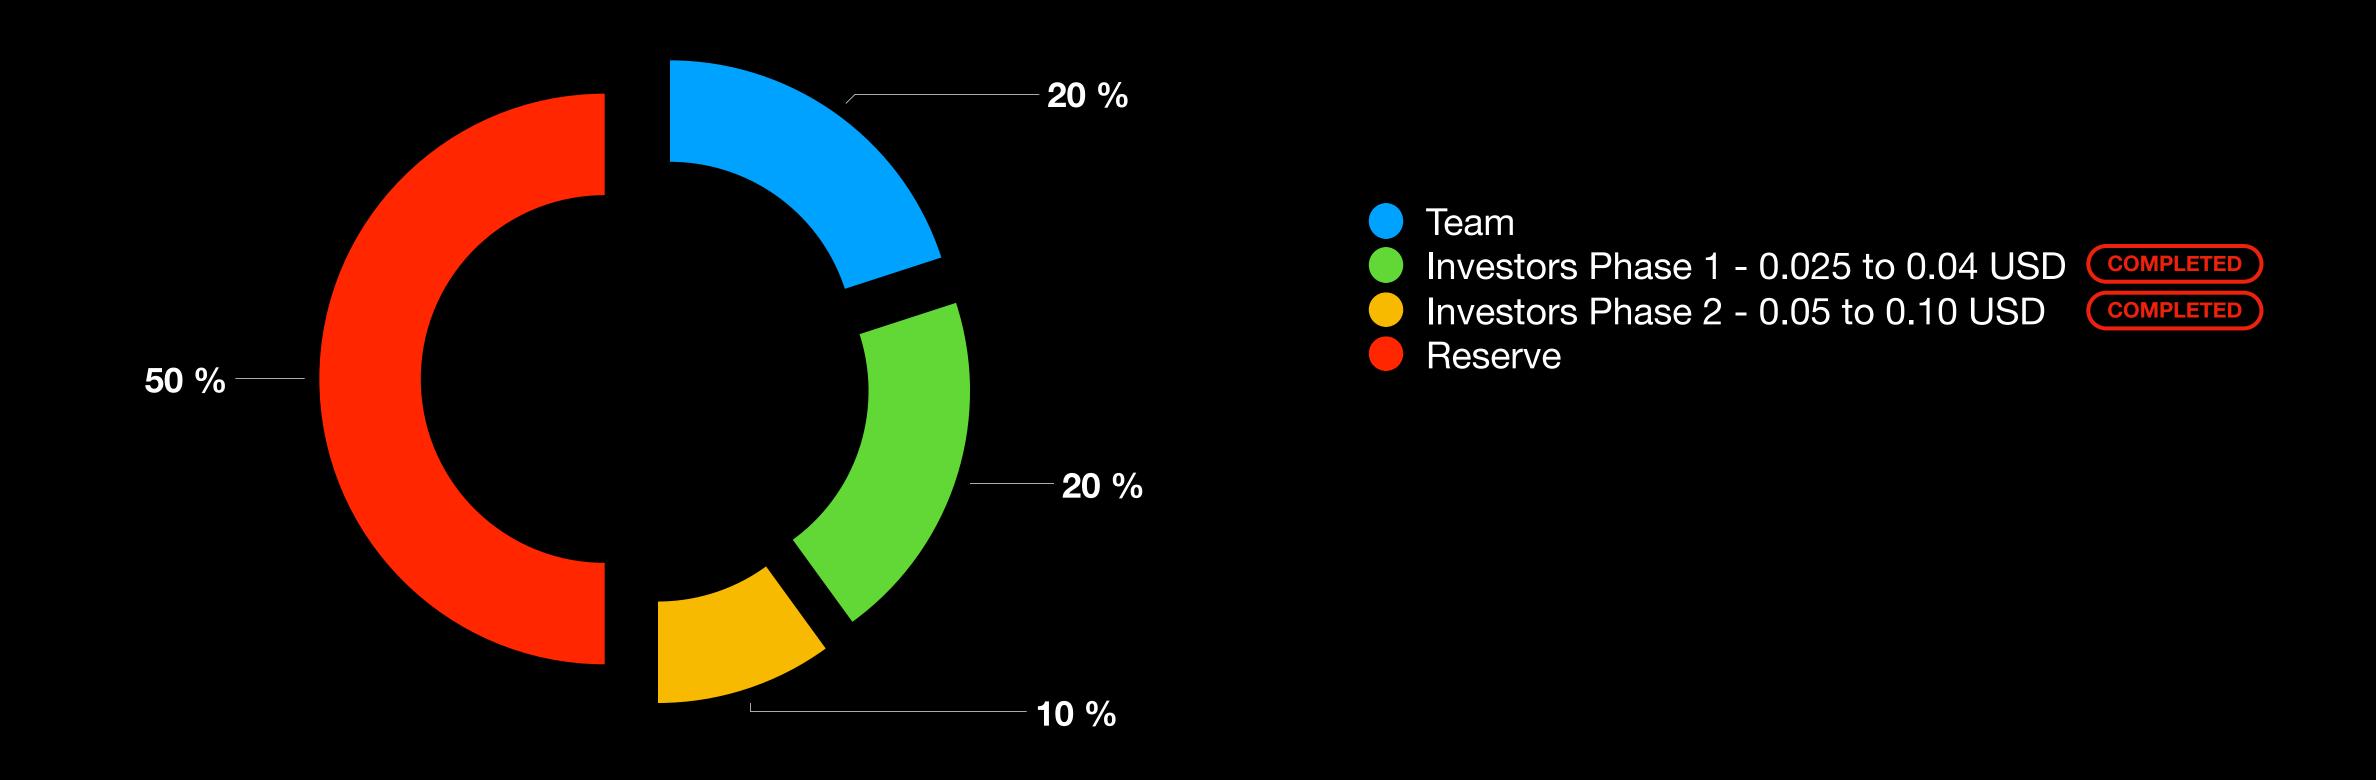

# The \$XKI Distribution

The distribution to phase 2 investors includes public through exchanges & late investors.