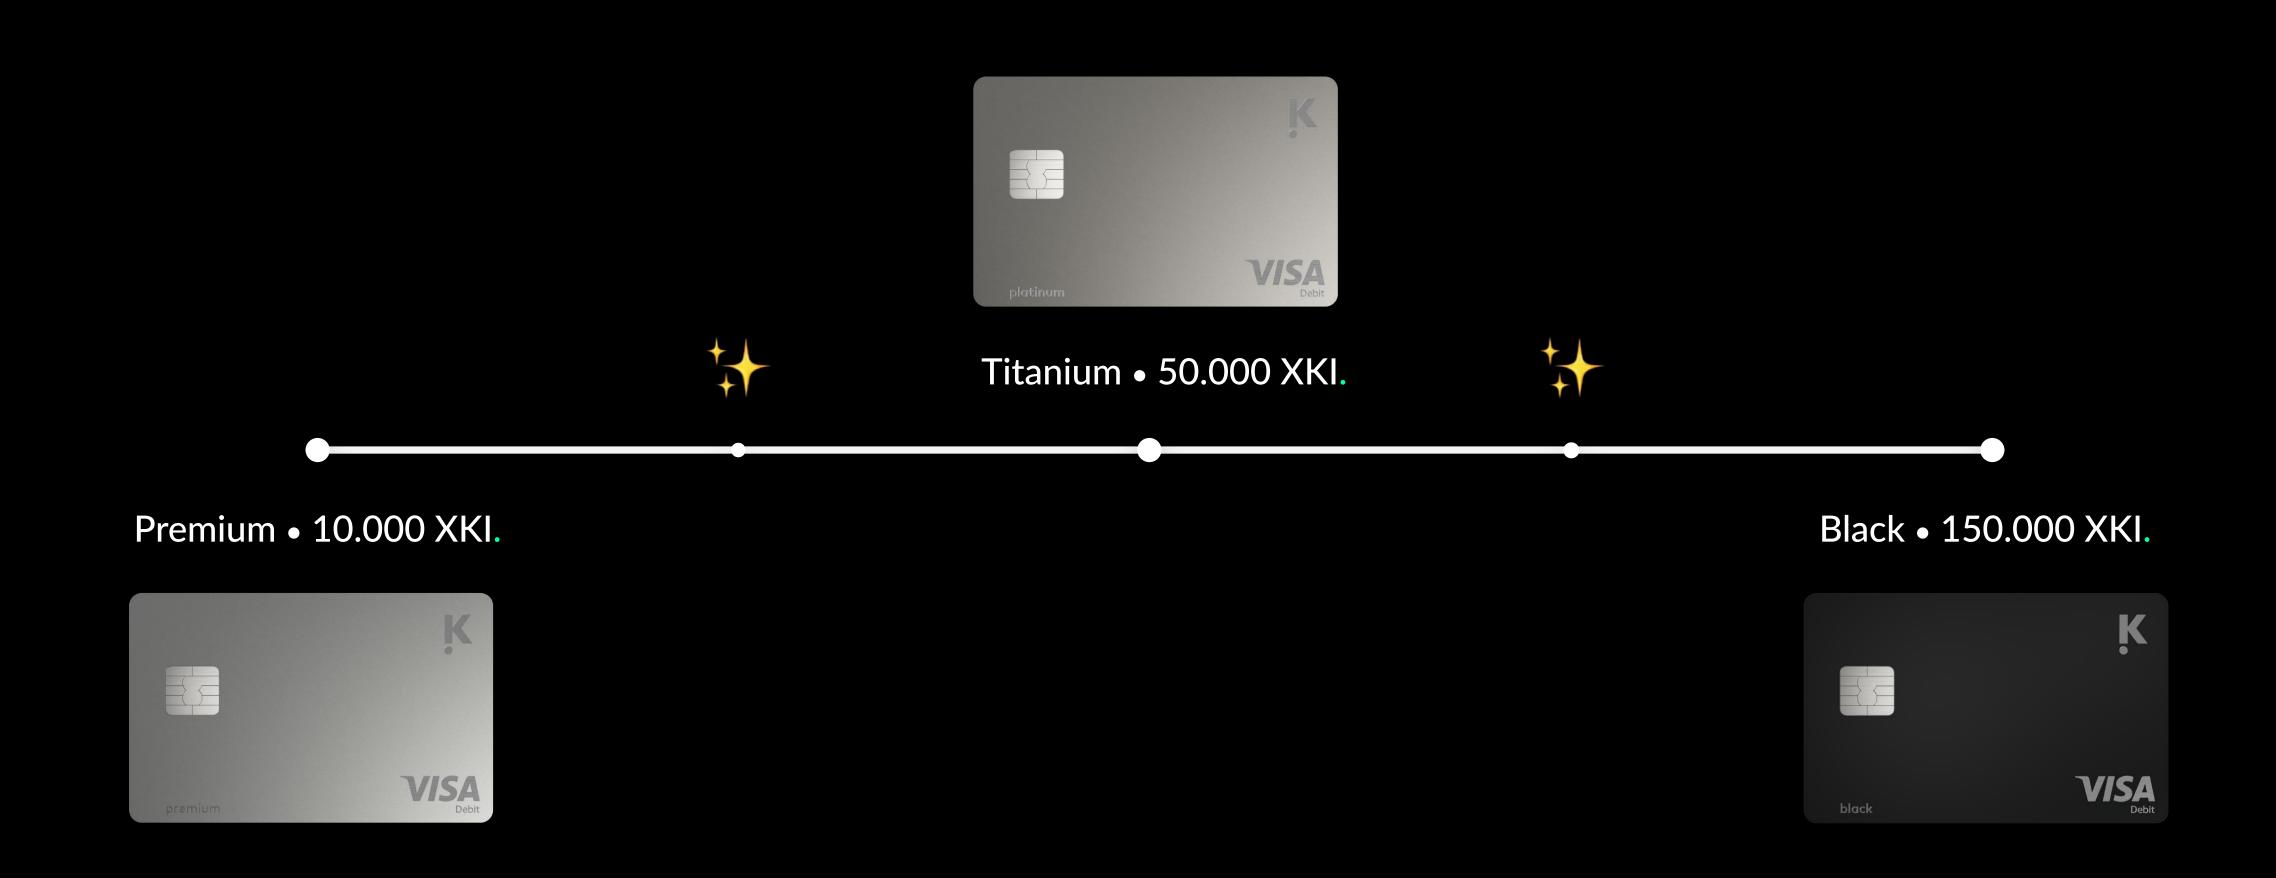

## An exclusive tiered service

Benefit from levels of service depending on the number of XKI you own